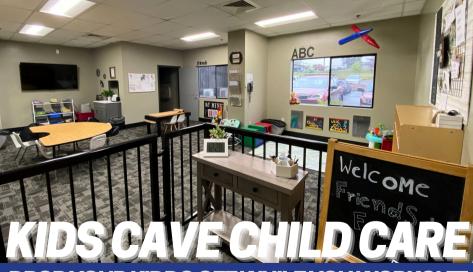

#### DROP YOUR KIDDO OFF WHILE YOU WORKOUT!

HOURS MON - FRI : 8:45AM - 11:45AM MON - THUR : 4:00PM - 7:00PM

PRICING DROP IN: \$5/HOUR **10 HOUR PASS: \$40** 

AGES6MOS-6YRS **NO RESERVATIONS REQUIRED** MIN 1 HOUR, MAX 2 HOURS CHILDREN OF MEMBERS ONLY BOTTLES ONLY, NO FOOD PARENT CHANGES DIAPERS PARENT REQUIRED TO STAY ON SIGHT