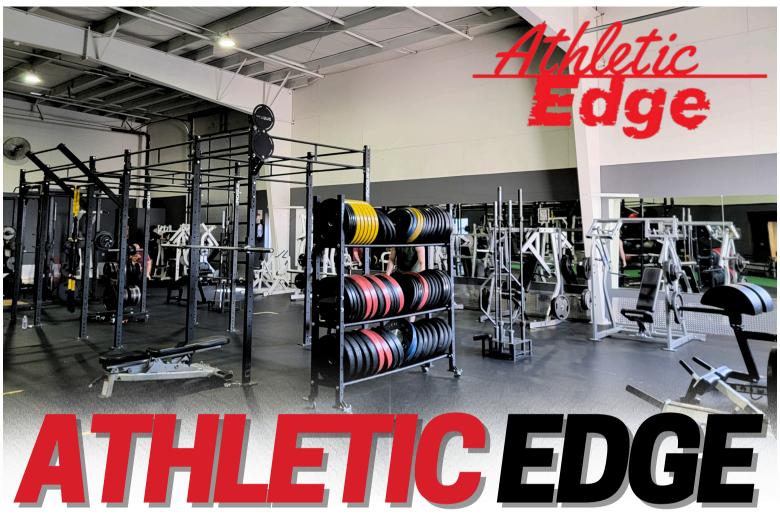

Athletic Edge: 11,000 sq ft gym facility that offers free weights, an infinity rig, deadlift platforms, cable resistance equipment, cardio, boxing rig, a turf area, showers & more!

#### ATHLETIC EDGE

• 1904 SKY PARK DR, MEDFORD, OR

- <u>(</u>541) 245 0432 EXT. 5
- MON-FRI: 8:30AM 7PM SAT: 9AM - 12PM MEMBER ACCESS: 24/7/365