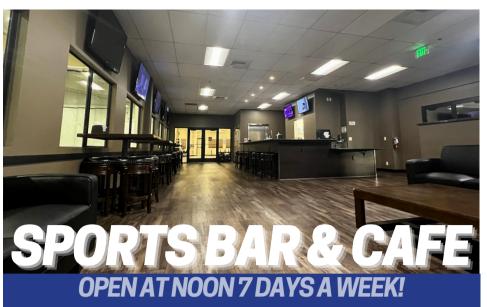

LOCATED UPSTAIRS AT COURT HOUSE FITNESS! **GRAB YOUR WORKOUT PARTNER AFTER** WORKOUT OR BRING YOUR LAPTOP TO GET SOME WORK DONE, YOU CAN ENJOY A DRINK & SOME FOOD! 8 BEERS. WINES & CIDERS ON ROTATION!